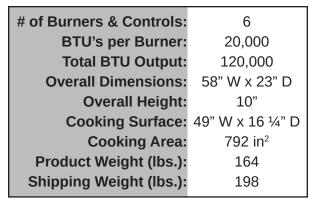

| <b>Overall Cart Dimensions:</b> | 51" W x 24" D |
|---------------------------------|---------------|
| Overall Cart Height:            | 23"           |
| Cart Weight (lbs.):             | 45            |

PLEASE NOTE: All measurements are rough. We recommend having the equipment on hand before starting a project.

- Stainless Steel Burner Tubes
- · Individual Control Valves with Black Knobs
- Genuine Colorado Lava Rock
- · Stainless Steel Firebox
- Stainless Steel Drip Pans
- Available with Cast Iron or Stainless Steel Cooking Grates
- Available for Natural or Propane Gas
- Packages and Combos Available