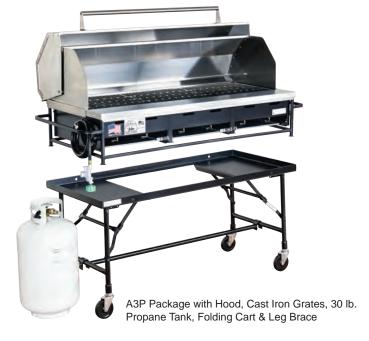

## **ACCESSORIES**

| 301113<br>301100<br>301106 | SG-3 16" x 40" Griddle Plate<br>SG-2 15" x 30" Griddle Plate<br>SG-1 15" x 16" Griddle Plate | 301166A<br>301166BK<br>301121A<br>301121BK | Green Vinyl Cover for Grill with Hood<br>Black Vinyl Cover for Grill with Hood<br>Green Vinyl Cover - No Hood<br>Black Vinyl Cover - No Hood |
|----------------------------|----------------------------------------------------------------------------------------------|--------------------------------------------|----------------------------------------------------------------------------------------------------------------------------------------------|
| 301131                     | Stainless Steel Roll-Top Hood                                                                | 301016                                     | 30 lb. Propane Cylinder                                                                                                                      |
| 300031                     | A3 Folding Leg Cart                                                                          | 301017                                     | 40 lb. Propane Cylinder                                                                                                                      |
| 301062                     | A3 Leg Brace                                                                                 | 301047                                     | Set of 3 Drip Tray Locks                                                                                                                     |