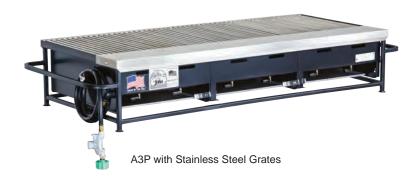

PLEASE NOTE: All measurements are rough. We recommend having the equipment on hand before starting a project.

- Stainless Steel Burner Tubes
- · Individual Control Valves with Black Knobs
- Genuine Colorado Lava Rock
- · Stainless Steel Firebox
- Stainless Steel Drip Pans
- Available with Cast Iron or Stainless Steel Cooking Grates
- Available for Natural or Propane Gas
- Packages and Combos Available

Specify Choose of Cooking Grates & Gas Type When Ordering